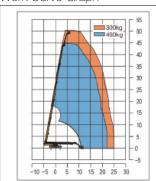

## **OPTIONS**

Foam-filled rough terrain tires Tool tray Platform working light AC power to the platform Platform anti-collision device

Work Curve Graph

| Item                               | Unit         | XGS50E        |
|------------------------------------|--------------|---------------|
| Working Height                     | m            | 50            |
| Plaform Height                     | m            | 48            |
| Working radius                     | m            | 25.2          |
| Lift capacity                      | kg           | 300/460       |
| Boom luffing range                 | 0            | 0~+80         |
| Fly jib luffing range              | 0            | -45~+75       |
| Turntable rotation                 | 0            | 360           |
| Platform rotation                  | 0            | 160           |
| Tailswing                          | mm           | 2000          |
| Drive Speed                        | km/h         | 4.5           |
| Turning Radius axle retracted      | (inside) m   | 7.6           |
|                                    | (outside) m  | 9.5           |
| Turning Radius axle extended       | (inside) m   | 2.8           |
|                                    | (outside) m  | 6.6           |
| Ground clearance                   | mm           | 400           |
| Gradeability                       | %            | 45            |
| Tires                              | -            | 455/50D710 24 |
| Power source                       | -            | Kubota V3307  |
| Rated power                        | kW(r/min)    | 55.4/2200     |
| Fuel tank                          | L            | 200           |
| Hydraulic tank                     | L            | 250           |
| Weight                             | kg           | 24440         |
| Platform size                      | mm           | 2400x900      |
| a Length                           | mm           | 17460         |
| b Width (axle retracted/axle exte  | nded) mm     | 2490/5030     |
| c Height                           | mm           | 3000          |
| d Wheelbase (axle retracted/axle e | extended) mm | 5220/4590     |