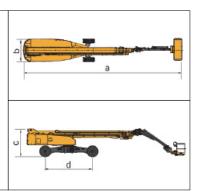

## **OPTIONS**

Foam-filled rough terrain tires Tool tray Platform working light AC power to the platform Platform anti-collision device

Work Curve Graph

| Item                               | Unit         | XGS50E        |
|------------------------------------|--------------|---------------|
| Working Height                     | m            | 50            |
| Plaform Height                     | m            | 48            |
| Working radius                     | m            | 25.2          |
| Lift capacity                      | kg           | 300/460       |
| Boom luffing range                 | 0            | 0~+80         |
| Fly jib luffing range              | 0            | -45~+75       |
| Turntable rotation                 | 0            | 360           |
| Platform rotation                  | 0            | 160           |
| Tailswing                          | mm           | 2000          |
| Drive Speed                        | km/h         | 4.5           |
| Turning Radius axle retracted      | (inside) m   | 7.6           |
|                                    | (outside) m  | 9.5           |
| Turning Radius axle extended       | (inside) m   | 2.8           |
|                                    | (outside) m  | 6.6           |
| Ground clearance                   | mm           | 400           |
| Gradeability                       | %            | 45            |
| Tires                              | -            | 455/50D710 24 |
| Power source                       | -            | Kubota V3307  |
| Rated power                        | kW(r/min)    | 55.4/2200     |
| Fuel tank                          | L            | 200           |
| Hydraulic tank                     | L            | 250           |
| Weight                             | kg           | 24440         |
| Platform size                      | mm           | 2400x900      |
| a Length                           | mm           | 17460         |
| b Width (axle retracted/axle exte  | nded) mm     | 2490/5030     |
| c Height                           | mm           | 3000          |
| d Wheelbase (axle retracted/axle e | extended) mm | 5220/4590     |