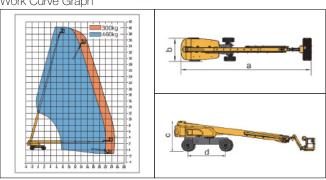

#### **MEASUREMENTS**

40.2m working height Up to 300/460kg lift capacity

## **OPTIONS**

Foam-filled rough terrain tires Tool tray Platform working light AC power to the platform Platform anti-collision device

Work Curve Graph

| Item                               | Unit         | XGS40E       |
|------------------------------------|--------------|--------------|
| Working Height                     | m            | 40.2         |
| Plaform Height                     | m            | 38.2         |
| Working radius                     | m            | 24.9         |
| Lift capacity                      | kg           | 300/460      |
| Boom luffing range                 | 0            | -6.5~+75     |
| Fly jib luffing range              | 0            | -60~+70      |
| Turntable rotation                 | 0            | 360          |
| Platform rotation                  | 0            | 160          |
| Tailswing                          | mm           | 2355/1700    |
| Drive Speed                        | km/h         | 5            |
| Turning Radius axle retracted      | (inside) m   | 3.3          |
|                                    | (outside) m  | 6.8          |
| Turning Radius axle extended       | (inside) m   | 2.4          |
| ĕ                                  | (outside) m  | 5.8          |
| Ground clearance                   | mm           | 260          |
| Gradeability                       | %            | 40           |
| Tires                              | =            | 445/50D710   |
| Power source                       | -            | Kubota V3307 |
| Rated power                        | kW(r/min)    | 54.6 (2200)  |
| Fuel tank                          | L            | 180          |
| Hydraulic tank                     | L            | 260          |
| Weight                             | kg           | 21460        |
| Platform size                      | mm           | 2400x900     |
| a Length                           | mm           | 14060        |
| b Width (axle retracted/axle exte  | ,            | 2490/3800    |
| c Height                           | mm           | 3000         |
| d Wheelbase (axle retracted/axle e | extended) mm | 2490/3800    |