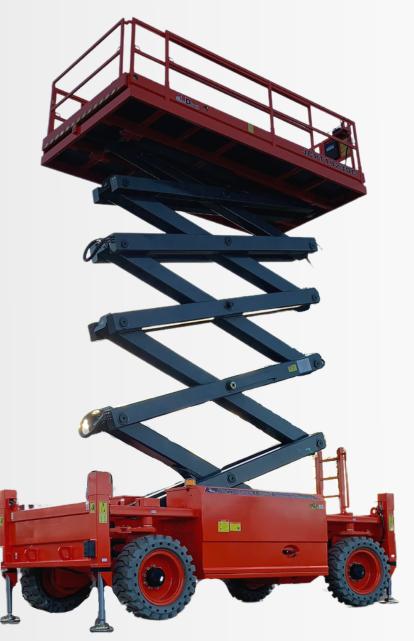

## A quick overview

Working height: 19.00m Platform height: 17.00m Lift capacity: 750kg

## Dingli JCPT 1923DC Specifications

0800 865 4455 info@hiresafesolutions.com Dingli JCPT 1923DC

## Specifications

| Working height             | 19.00m                        |
|----------------------------|-------------------------------|
| Platform height            | 17.00m                        |
| Overall width              | 2.46m                         |
| Overall length             | 4.95m                         |
| Stowed height (rails up)   | 3.57m                         |
| Stowed height (rails down) | 2.72m                         |
| Weight                     | 13,030kg                      |
| Gradeability               | 30%                           |
| Turning radius (internal)  | 1.25m                         |
| Max drive height           | Full height                   |
| Lifting capacity           | 750kg                         |
| Drive speed                | Stowed 5.0km/h Raised 0.4km/h |
| Max persons                | 4                             |
| Tyre type                  | Non marking                   |