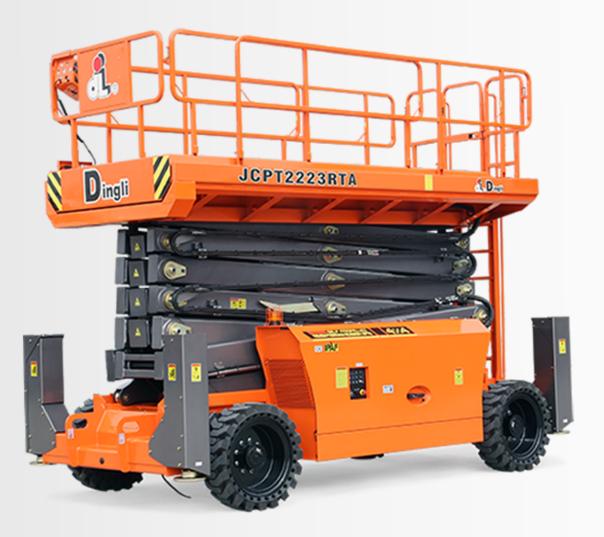

#### A quick overview

Working height: 22.00m Platform height: 20.00m Lift capacity: 750kg

# Dingli JCPT 2223 RTA Specifications

0800 865 4455 info@hiresafesolutions.com

Dingli JCPT 2223 RTA

## Specifications

| Working height             | 22.00m                        |
|----------------------------|-------------------------------|
| Platform height            | 20.00m                        |
| Overall width              | 2.33m                         |
| Overall length             | 4.90m                         |
| Stowed height (rails up)   | 3.75m                         |
| Stowed height (rails down) | 2.91m                         |
| Weight                     | 13,000kg                      |
| Gradeability               | 30%                           |
| Turning radius (internal)  | 2.10m                         |
| SWL on extension           | 500kg                         |
| SWL                        | 750kg                         |
| Drive speed                | Stowed 6.0km/h Raised 0.5km/h |
| Max persons                | 4                             |
| Tyre type                  | 355/55D625                    |