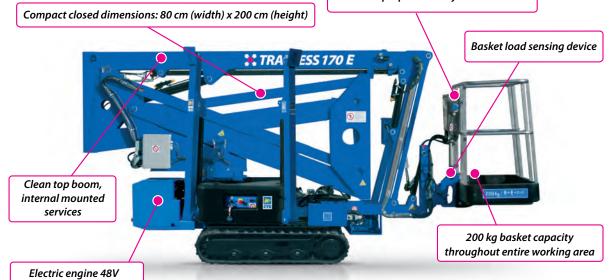

# SPECIFICATION TRACCESS 170 E

# TECHNICAL DATA

- Articulated boom (two elements) +
   telescopic boom (main boom + extension) + jib
- 330° turret rotation on bearing turntable
- Individual, proportional electrohydraulic controls in basket
- Engine start and stop controls from basket
- Basket base in composite material with aluminium guardrails (1300 x 700 x 1100 mm)
- Automatic hydraulically actioned basket levelling
- Basket load sensing device
- N° 4 hydraulic outriggers with ground pressure sensors
- 230 V AC EC electrical socket in the basket
- Gradeability approximately 31%
- Drive speed max 0,8 Km /h
- Electro-hydraulic steering from the ground with an umbilical remote control system
- Electric engine 48V
- Lithium 100 Ah batteries power (charging cycles permitted 2000)
- Working autonomy (estimated) 4–5 hours
- Hour meter
- Standard boom colours blue (RAL 5017) or white (RAL 9010)
- CE certified
- Remote spiral cable for traverse from ground

### **KEY POINTS**

Individual proportional hydraulic controls

Fir Tree Farm Warmington Banbury Oxfordshire OX17 1JL Junction Lane Sankey Valley Ind Est Newton-Le-Willows Merseyside WA12 8DN

0800 865 4455