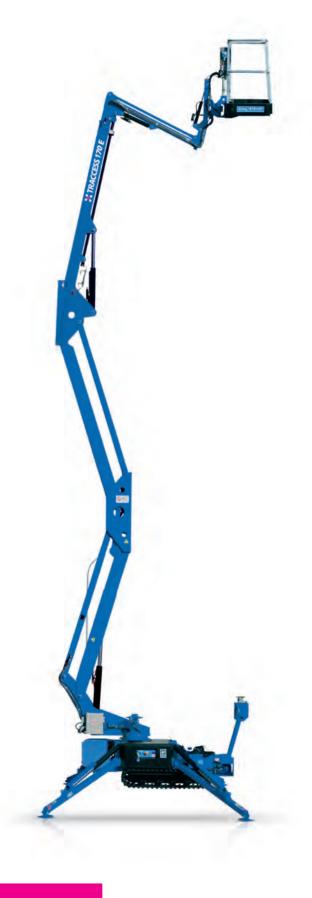

# SPECIFICATION TRACCESS 170 E

# TECHNICAL DATA

- Articulated boom (two elements) +
   telescopic boom (main boom + extension) + jib
- 330° turret rotation on bearing turntable
- Individual, proportional electrohydraulic controls in basket
- Engine start and stop controls from basket
- Basket base in composite material with aluminium guardrails (1300 x 700 x 1100 mm)
- Automatic hydraulically actioned basket levelling
- Basket load sensing device
- N° 4 hydraulic outriggers with ground pressure sensors
- 230 V AC EC electrical socket in the basket
- Gradeability approximately 31%
- Drive speed max 0,8 Km /h
- Electro-hydraulic steering from the ground with an umbilical remote control system
- Electric engine 48V
- Lithium 100 Ah batteries power (charging cycles permitted 2000)
- Working autonomy (estimated) 4–5 hours
- Hour meter
- Standard boom colours blue (RAL 5017) or white (RAL 9010)
- CE certified
- Remote spiral cable for traverse from ground

#### **PERFOMANCE**

| Working height              | 17 m             |
|-----------------------------|------------------|
| Platform height             | 15 m             |
| Working outreach            | 7,5 m            |
| Capacity                    | 200 kg           |
| Basket dim.                 | 1300x700x1100 mm |
| Closed dimensions (transit) | 800x2000x4250 mm |
| Unit weight                 | 2050 kg          |
|                             |                  |