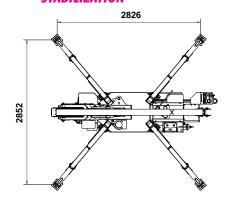

er
- Standard boom colours blue (RAL 5017) or white (RAL 9010)
- CE certified
- Remote spiral cable for traverse from ground

#### **PERFOMANCE**

| Working height              | 17 m             |
|-----------------------------|------------------|
| Platform height             | 15 m             |
| Working outreach            | 7,5 m            |
| Capacity                    | 200 kg           |
| Basket dim.                 | 1300x700x1100 mm |
| Closed dimensions (transit) | 800x2000x4250 mm |
| Unit weight                 | 2050 kg          |
|                             |                  |







• Active track braking system automatically applied in stationary mode • Instructions & Maintenance Manual

#### **PLATFORM DIMENSIONS**





## **WORKING AREA**



## **STABILIZATION**





### **KEY POINTS**

Individual proportional hydraulic controls









Fir Tree Farm Warmington Banbury Oxfordshire OX17 1JL Junction Lane Sankey Valley Ind Est Newton-Le-Willows Merseyside WA12 8DN

0800 865 4455

info@hiresafesolutions.com



@HireSafeSol



facebook.com/hiresafesolutions