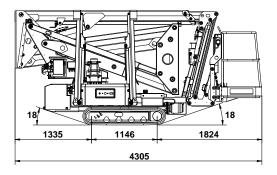

## **STABILIZATION**

#### **PERFOMANCE**

| Working height              | 17 m             |
|-----------------------------|------------------|
| Platform height             | 15 m             |
| Working outreach            | 7,5 m            |
| Capacity                    | 200 kg           |
| Basket dim.                 | 1300x700x1100 mm |
| Closed dimensions (transit) | 800x2000x4250 mm |
| Unit weight                 | 2050 kg          |
|                             |                  |