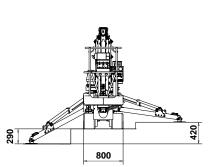

- Standard boom colours blue (RAL 5017) or white (RAL 9010)
- CE certified
- Remote spiral cable for traverse from ground

#### **PERFOMANCE**

| Working height              | 17 m             |
|-----------------------------|------------------|
| Platform height             | 15 m             |
| Working outreach            | 7,5 m            |
| Capacity                    | 200 kg           |
| Basket dim.                 | 1300x700x1100 mm |
| Closed dimensions (transit) | 800x2000x4250 mm |
| Unit weight                 | 2050 kg          |
|                             |                  |







• Active track braking system automatically applied in stationary mode • Instructions & Maintenance Manual

#### **PLATFORM DIMENSIONS**





## **WORKING AREA**



## **STABILIZATION**





### **KEY POINTS**

Individual proportional hydraulic controls









Fir Tree Farm Warmington Banbury Oxfordshire OX17 1JL Junction Lane Sankey Valley Ind Est Newton-Le-Willows Merseyside WA12 8DN

0800 865 4455

info@hiresafesolutions.com



@HireSafeSol



facebook.com/hiresafesolutions