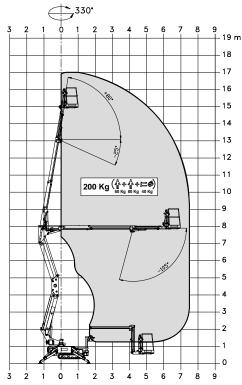

## **WORKING AREA**

#### **PERFOMANCE**

| Working height              | 17 m             |
|-----------------------------|------------------|
| Platform height             | 15 m             |
| Working outreach            | 7,5 m            |
| Capacity                    | 200 kg           |
| Basket dim.                 | 1300x700x1100 mm |
| Closed dimensions (transit) | 800x2000x4250 mm |
| Unit weight                 | 2050 kg          |
|                             |                  |