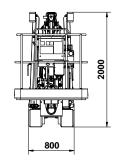

#### **PLATFORM DIMENSIONS**

#### **PERFOMANCE**

| Working height              | 17 m             |
|-----------------------------|------------------|
| Platform height             | 15 m             |
| Working outreach            | 7,5 m            |
| Capacity                    | 200 kg           |
| Basket dim.                 | 1300x700x1100 mm |
| Closed dimensions (transit) | 800x2000x4250 mm |
| Unit weight                 | 2050 kg          |
|                             |                  |